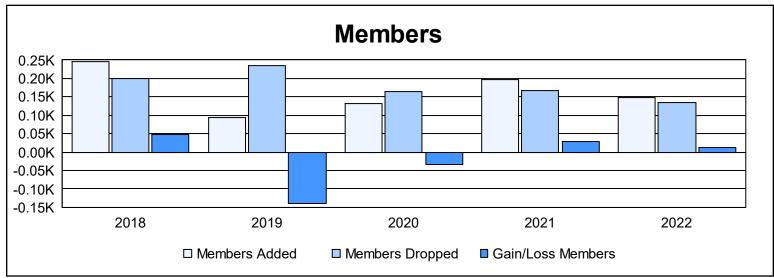

District LC 2

As of June 2022 Cumulative

| Year      | New<br>Clubs | Dropped<br>Clubs | Gain/<br>Loss<br>Clubs | New<br>Members | Charter<br>Members | Reinstate<br>Members | Transfer<br>Members | Total<br>Member<br>Added | Total<br>Members<br>Dropped | Gain/<br>Loss<br>Members |
|-----------|--------------|------------------|------------------------|----------------|--------------------|----------------------|---------------------|--------------------------|-----------------------------|--------------------------|
| 2017-2018 | 3            | 1                | 2                      | 159            | 76                 | 5                    | 6                   | 246                      | 199                         | 47                       |
| 2018-2019 | 1            | 2                | -1                     | 57             | 21                 | 3                    | 14                  | 95                       | 234                         | -139                     |
| 2019-2020 | 1            | 6                | -5                     | 95             | 25                 | 9                    | 3                   | 132                      | 165                         | -33                      |
| 2020-2021 | 1            | 0                | 1                      | 162            | 26                 | 1                    | 7                   | 196                      | 166                         | 30                       |
| 2021-2022 | 0            | 0                | 0                      | 132            | 0                  | 8                    | 7                   | 147                      | 135                         | 12                       |
| Average   | 1            | 2                | -1                     | 121            | 30                 | 5                    | 7                   | 163                      | 180                         | -17                      |