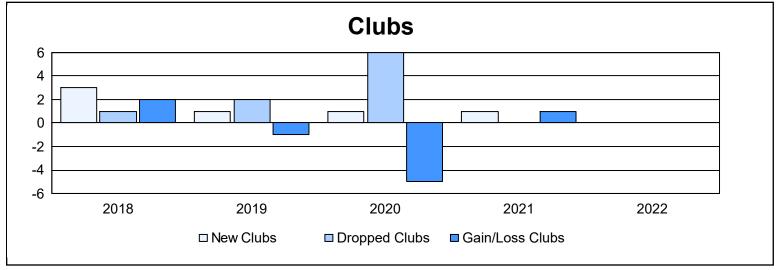

District LC 2

As of June 2022 Cumulative

| Year      | New<br>Clubs | Dropped<br>Clubs | Gain/<br>Loss<br>Clubs | New<br>Members | Charter<br>Members | Reinstate<br>Members | Transfer<br>Members | Total<br>Member<br>Added | Total<br>Members<br>Dropped | Gain/<br>Loss<br>Members |
|-----------|--------------|------------------|------------------------|----------------|--------------------|----------------------|---------------------|--------------------------|-----------------------------|--------------------------|
| 2017-2018 | 3            | 1                | 2                      | 159            | 76                 | 5                    | 6                   | 246                      | 199                         | 47                       |
| 2018-2019 | 1            | 2                | -1                     | 57             | 21                 | 3                    | 14                  | 95                       | 234                         | -139                     |
| 2019-2020 | 1            | 6                | -5                     | 95             | 25                 | 9                    | 3                   | 132                      | 165                         | -33                      |
| 2020-2021 | 1            | 0                | 1                      | 162            | 26                 | 1                    | 7                   | 196                      | 166                         | 30                       |
| 2021-2022 | 0            | 0                | 0                      | 132            | 0                  | 8                    | 7                   | 147                      | 135                         | 12                       |
| Average   | 1            | 2                | -1                     | 121            | 30                 | 5                    | 7                   | 163                      | 180                         | -17                      |